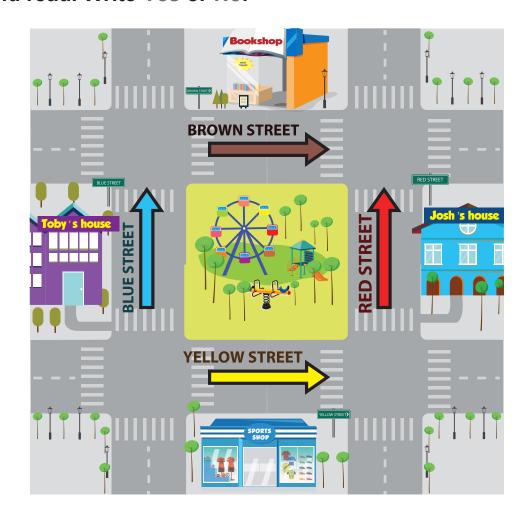

#### Look and read. Write Yes or No.

# **Examples**

|           | Is Toby's house on Blue Street?     | Yes |  |  |
|-----------|-------------------------------------|-----|--|--|
|           | Is the sports shop on Brown Street? | No  |  |  |
| Questions |                                     |     |  |  |
| 1         | Is Josh's house on Yellow Street?   |     |  |  |
| 2         | Is the bookshop on Brown Street?    |     |  |  |