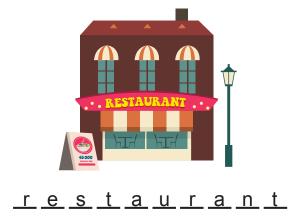

#### Part 3

- 2 questions -

Look at the pictures. Look at the letters. Write the words.

# **Example**