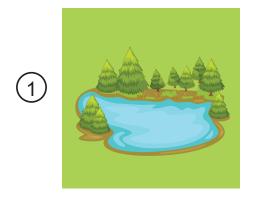

#### Part 3

- 2 questions -

Look at the pictures. Look at the letters. Write the words.

#### **Questions**

\_\_\_\_

\_\_\_\_\_